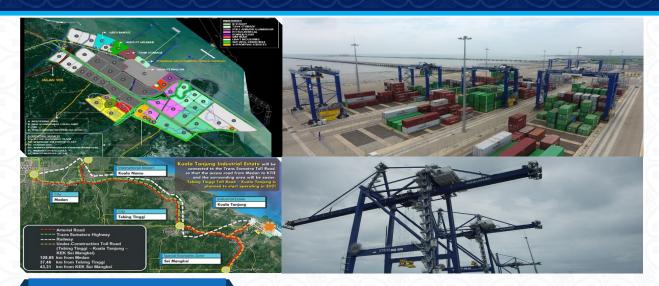

## **Project Description**

Connected to the international trade hub, the Malacca Strait adjacent to Kuala Tanjung Industrial Estate is an entrance way to the world economic transaction activities. With the distance around 110 km from Medan City (the capital city of North Sumatra), around 152 km from Belawan Harbor, 43 km from Sei Mangkei Special Economic Zone, and 116 km from Kualanamu International Airport makes Kuala Tanjung Industrial Estate the busiest shipping line in Indonesia. Beside supported by its strategic location, Kuala Tanjung Industrial Estate also has abundant of plantation and raw material, strong government support, availability of human resources, and integrated with seaport and other infrastructures. The readily available of logistics transportation facilities supported by multipurpose terminals and the train way to the Sei Mangkei Special Economic Zone, Kuala Tanjung Industrial Estate becomes a heaven for the industry in Indonesia.